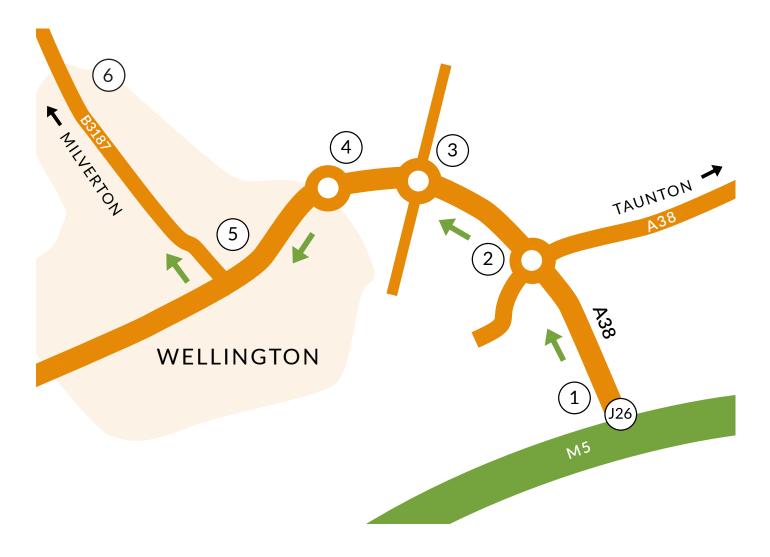

If you are travelling via the M5, the simplest way to find us is:

- 1 Leave the M5 at junction 26 (Wellington)
- (2) At the roundabout, follow signs to Wellington
- 3 After half a mile you will reach a roundabout take the second exit (Wellington)
- 4 After half a mile you will reach another roundabout again take the second exit (Wellington)
- 5 At the second set of traffic lights in Wellington, turn right onto North Street the B3187 (signposted to Milverton)
- 6 After approximately one mile, you will see the entrance to the Lowmoor Industrial Estate on your right hand side
- 7 Our warehouse is the fourth building on the right hand side after 350m