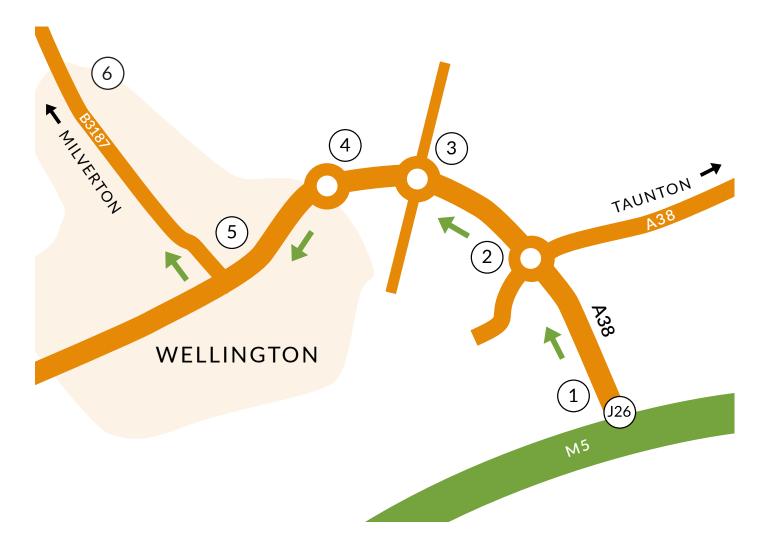

01010

If you are travelling via the M5, the simplest way to find us is:

1 Leave the M5 at junction 26 (Wellington) 5 At the second set of traffic lights in Wellington, turn right onto North Street - the B3187 At the roundabout, follow signs to Wellington (signposted to Milverton) 3 After half a mile you will reach a roundabout 6) After approximately one mile, you will see the - take the second exit (Wellington) entrance to the Lowmoor Industrial Estate on your right hand side 4 After half a mile you will reach another roundabout again take the second exit (Wellington) 7 Our warehouse is the fourth building on the right hand side after 350m